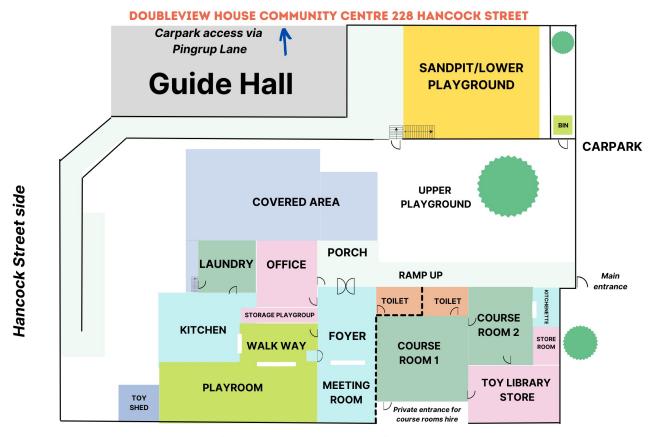

228 Hancock Street Doubleview 6018 Phone: 9446 2757 Email: info@doubleviewhouse.com.au

**Party Hire Form** 

| i dity illio i olili        |                                                          |                     |                               |        |                  |   |  |
|-----------------------------|----------------------------------------------------------|---------------------|-------------------------------|--------|------------------|---|--|
| Hire Date:                  |                                                          | Time:               | Time:                         |        | Purpose:         |   |  |
| Name:                       |                                                          | 1                   |                               | 1      |                  |   |  |
| Ph:                         |                                                          | Email:              | Email:                        |        |                  |   |  |
| Kitchen / Playroom / Lounge |                                                          | Outside area / Shed | Outside area / Shed Equipment |        | Number of Guests |   |  |
| HIRE FEES                   |                                                          |                     | Tot                           | al EFT | Receipt No.      |   |  |
| Hire Fees                   | Maximum 4 hou hours party, ½ h set up and ½ ho clean up) | our \$30 xHrs       | 5                             |        |                  |   |  |
| TOTAL                       |                                                          |                     |                               |        | ·                | · |  |